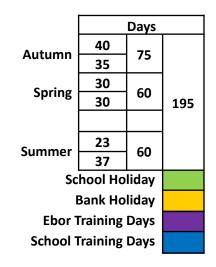

8 | 25 |       | 4 | 11 | 18 | 25 |    | 1 | 8     | 15 | 22 | 29 |  |  |
| Wednesday | 1                | 8  | 15 | 22 | 29 |   | 5    | 12  | 19 | 26 |       | 5 | 12 | 19 | 26 |    | 2 | 9     | 16 | 23 | 30 |  |  |
| Thursday  | 2                | 9  | 16 | 23 | 30 |   | 6    | 13  | 20 | 27 |       | 6 | 13 | 20 | 27 |    | 3 | 10    | 17 | 24 |    |  |  |
| Friday    | 3                | 10 | 17 | 24 | 31 |   | 7    | 14  | 21 | 28 |       | 7 | 14 | 21 | 28 |    | 4 | 11    | 18 | 25 |    |  |  |
| Saturday  | 4                | 11 | 18 | 25 |    | 1 | 8    | 15  | 22 |    | 1     | 8 | 15 | 22 | 29 |    | 5 | 12    | 19 | 26 |    |  |  |
| Sunday    | 5                | 12 | 19 | 26 |    | 2 | 9    | 16  | 23 |    | 2     | 9 | 16 | 23 | 30 |    | 6 | 13    | 20 | 27 |    |  |  |



| SUMMER    | SUMMER TERM 2025 |    |    |    |    |      |   |    |    |    |      |   |    |    |    |    |  |  |  |
|-----------|------------------|----|----|----|----|------|---|----|----|----|------|---|----|----|----|----|--|--|--|
|           | Ma               | ay |    |    |    | June | е |    |    |    | July |   |    |    |    |    |  |  |  |
| Monday    |                  | 5  | 12 | 19 | 26 |      | 2 | 9  | 16 | 23 | 30   |   | 7  | 14 | 21 | 28 |  |  |  |
| Tuesday   |                  | 6  | 13 | 20 | 27 |      | 3 | 10 | 17 | 24 |      | 1 | 8  | 15 | 22 | 29 |  |  |  |
| Wednesday |                  | 7  | 14 | 21 | 28 |      | 4 | 11 | 18 | 25 |      | 2 | 9  | 16 | 23 | 30 |  |  |  |
| Thursday  | 1                | 8  | 15 | 22 | 29 |      | 5 | 12 | 19 | 26 |