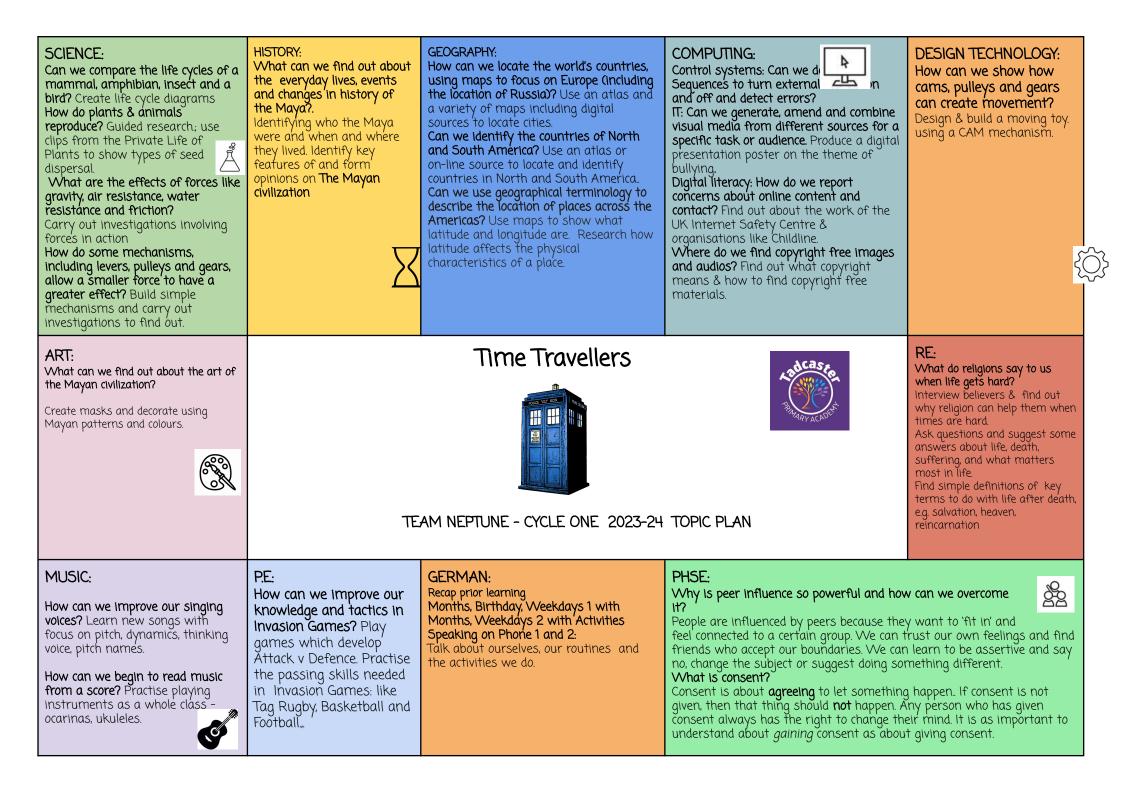

## WOW MOMENTS, EXPERIENCES AND TRIPS:

Sampling Maya-style Chilli chocolate;

## KEY TEXTS:

When the Sky Falls Phil Earle, Room 13

WEBLINKS:

https://www.dkfindout.com/uk/history/mayans/

https://planbee.com/blogs/news/maya-facts-for-ks2-children-and-teachers

https://www.ducksters.com/history/aztec\_maya\_inca.php

https://www.mayaarchaeologist.couk/school-resources/maya-world/

https://mayas.mrdonn.org/clothing.html

https://mayas.mrdonn.org/

https://mayas.mrdonn.org/myths.html

Core British values

DFE: Promoting fundamental British values

Books for topics - British values

The linking network - lessons that promote British values